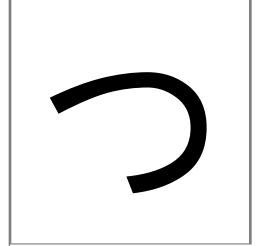

sounds like: TSUnami

### Mnemonic:

- It looks like a TSUnami wave
- This pronunciation is tricky. Listen to the sound files. Say the words "cat" and "soup" together quickly to approximate it: caTSOUp

2 strokes

Rōmaji: TE

sounds like: TAme; TAke