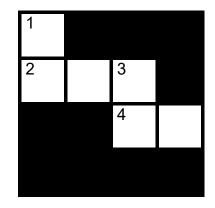

# Crossword Challenge!

### Across

- 2 This means "far" (3)
- 4 This means "father" (2)

#### Down

- 1 This means "sound" (2)
- 3 This means "1" (2)