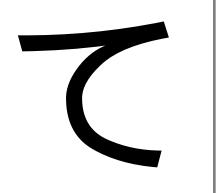

### **Mnemonic:**

• It looks like a TErrible #7

| て | 1 |  |  |  |  |
|---|---|--|--|--|--|
| 7 | 7 |  |  |  |  |

Rōmaji: TO

sounds like: TOE; TOW